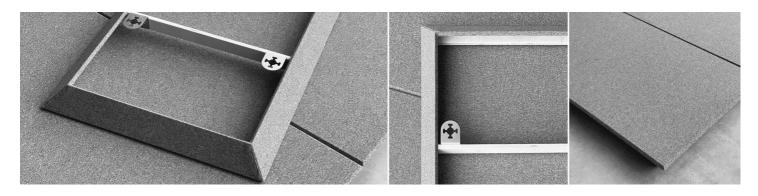

## Fixing system:

This panel is installed with an integrated fixing system, hung on screws.

Compatible with built-in speakers up to the following sizes:

Vertical panel - 460 x 420mm Horizontal panel - 420 x 460mm

Integrated fixing system.

This panel can be rotated  $90^{\mbox{\tiny 0}}$  to any orientation.