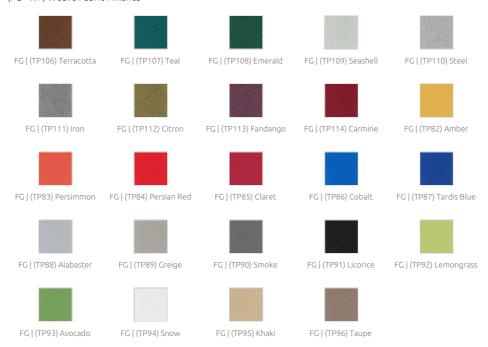

os Fabric Diffuser

## Fixing system:

This panel is installed with an integrated fixing system, hung on screws.

## Dimensions:



## Sparta - Speaker Cover

## Fabric Absorber

 $Sparta\ is\ an\ acoustic\ panel\ with\ a\ simple\ design,\ that\ provides\ a\ broadband\ absorption\ range.$ 

Sparta is aimed for people who want to maintain neutral aesthetics in their home cinema but require a proper acoustic solution. In line with this concept, Artnovion also created a visually identical solution that allows for speaker integration.

This product is the result of extensive research and development into acoustically transparent fabrics, to create a speaker cover solution with minimal interference to the speakers' response pattern.

## **Product finishes**

## (FG - WF) Weave Fabric Finishes





## Purpose

- Hiding loudspeakers
- Provide continuous design

## Recommended for

- Home Cinema