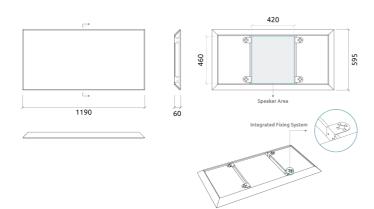

## Sparta Speaker Cover

Materials:

- The panels are wrapped in carefully selected fabric, that has a minimal effect on speaker output performance.
- Marine grade plywood structural frame

Dimensions | 595x1190x60mm

Compatible with built-in speakers up to the following sizes:

Vertical panel - 460 x 420mm Horizontal panel - 420 x 460mm

Integrated fixing system.

This panel can be rotated  $90^{\mbox{\tiny 0}}$  to any orientation.